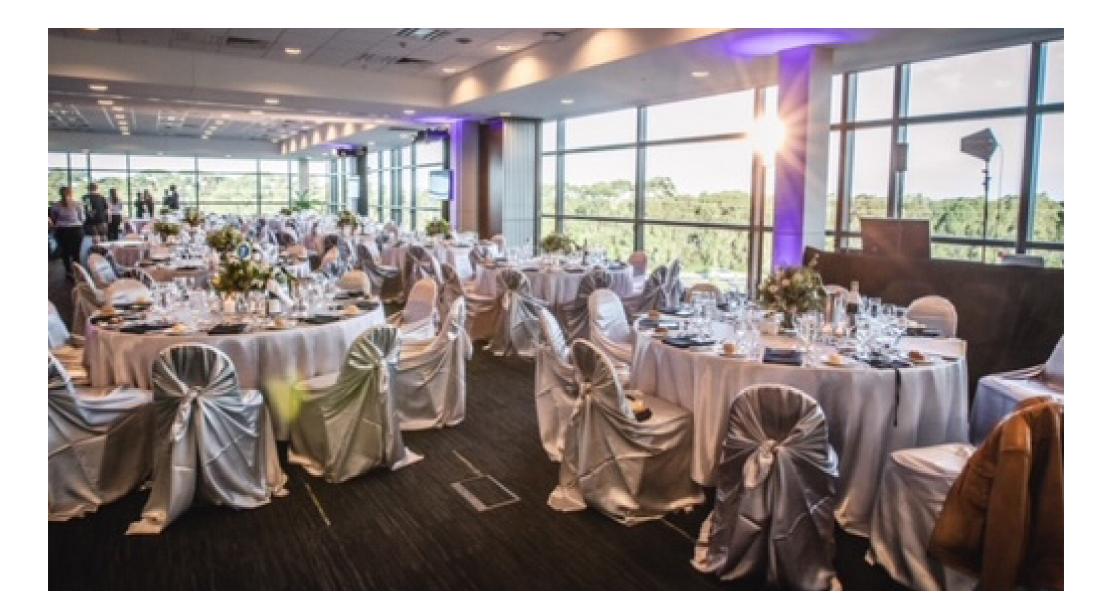

### Innovation Wedding Package 5 HOURS

- ✤ Panoramic Views of the Pacific Ocean
- ◆ Beer, Wine and Softdrinks on arrival
- Chef's selections of Cold canapés on arrival
- + Homemade Italian pane di casa
- Gourmet 3-course meal selection of two entrées, two mains & two desserts served on an alternate basis
- 5 hour unlimited beverage package (upgrades available) selection of beer, wine, soft drinks, juice, mineral water, tea and coffee
- ✤ Tie back silk chair covers
- Master of ceremonies

   a dedicated mc who will discuss the evening's proceeding's to
   ensure your reception is a success
- Disc jockey (5 hours) a professional & fun dj who will cater for all your musical requirements
- Floral arrangements or table centerpieces individual fresh floral arrangements or centre pieces on every table (\$16.50/table allowance)
- Parquetry polished dance floor (upgrades available)
- Bridal table with skirting
- Cake table, cake knife and toasting glasses
- Projector and screen available (if required)
- Cake cut and served (no charge)
- ✦ Room hire 5 hours

Prices

| \$95  | per adult sun-fri evening |
|-------|---------------------------|
| \$109 | per adult sat evening     |