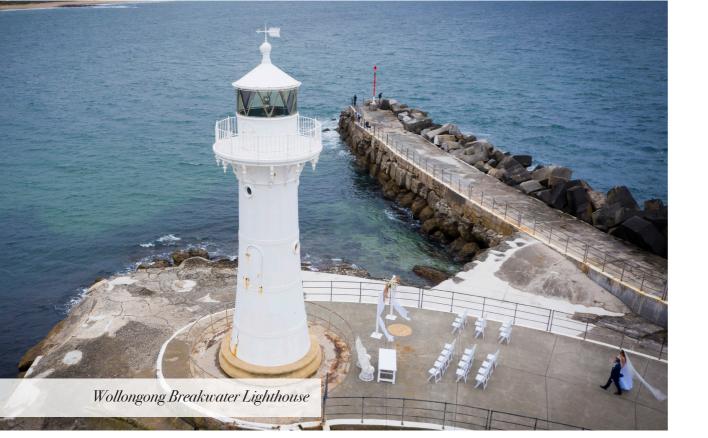

## Wedding Ceremonies

### Includes;

30 outdoor white ceremony chairs, 1x signing table, 2 signing chairs for bride & groom (backup inside Innovation Campus incase of bad weather).

Cost: \$2,000 (includes council permits for location). Ceremony parking is avaiable at Lot 1, Endeavour Drive Wollongong

NB: Please note that No PA/Music equipment is included in setup. This can be organized at \$250 fee, please speak to our Office.

#### **Bridal Photo ideas Between Ceremony & Reception**

- On the Grounds of Innovation Campus Wollongong Harbor 2 Mins
- Botanical Gardens 5 Mins
- Wollongong Court House 5 Mins